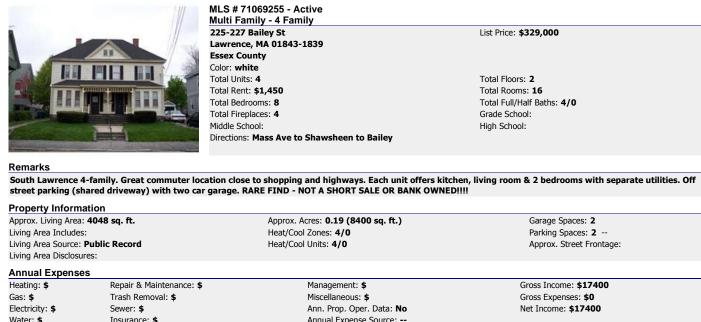

| Property Information                                                                  |                     |                  |                                                |                           |                                                                                                                                                                                                                                                                                                                                                                                                                                                                                                                                                                                                        |                 |                    |           |
|---------------------------------------------------------------------------------------|---------------------|------------------|------------------------------------------------|---------------------------|--------------------------------------------------------------------------------------------------------------------------------------------------------------------------------------------------------------------------------------------------------------------------------------------------------------------------------------------------------------------------------------------------------------------------------------------------------------------------------------------------------------------------------------------------------------------------------------------------------|-----------------|--------------------|-----------|
| Approx. Living Area: <b>1852 sq. ft.</b><br>Living Area Includes:                     |                     |                  | Approx. Acres: 0.12 (5<br>Heat/Cool Zones: 0/0 | i047 sq. ft.)             | 5                                                                                                                                                                                                                                                                                                                                                                                                                                                                                                                                                                                                      | •               | Street Permit      |           |
| Living Area Source: Public R                                                          | ecord               |                  | Heat/Cool Units: 6/0                           |                           | Garage Spaces: 0         Parking Spaces: 6 On Street Permit         Approx. Street Frontage:         Gross Income: \$         Gross Expenses: \$         Net Income: \$         Levels: 1       Floor: 2         Rent: 0       Lease: No         Levels: 1       Floor: 2         Rent: 0       Lease: No         Levels: 1       Floor: 3         Rent: 0       Lease: No         Levels: 1       Floor: 3         Rent: 0       Lease: No         Cother Property Info         Adult Community: No         Disclosure Declaration: Yes         Disclosure: Contingent upon Seller's Lender Approval. |                 |                    |           |
| Living Area Disclosures:                                                              |                     |                  |                                                |                           | , pp. c.,                                                                                                                                                                                                                                                                                                                                                                                                                                                                                                                                                                                              |                 | 30.                |           |
| Annual Expenses                                                                       |                     |                  |                                                |                           |                                                                                                                                                                                                                                                                                                                                                                                                                                                                                                                                                                                                        |                 |                    |           |
| Heating: \$                                                                           | Repair & Maintena   |                  |                                                | Management: \$            |                                                                                                                                                                                                                                                                                                                                                                                                                                                                                                                                                                                                        |                 |                    |           |
| Gas: \$                                                                               | Trash Removal: \$   |                  |                                                | Miscellaneous: \$         |                                                                                                                                                                                                                                                                                                                                                                                                                                                                                                                                                                                                        |                 | •                  |           |
| Electricity: \$                                                                       | Sewer: \$           |                  |                                                | Ann. Prop. Oper. Data: No |                                                                                                                                                                                                                                                                                                                                                                                                                                                                                                                                                                                                        |                 | Net Income: \$     |           |
| Water: \$                                                                             | Insurance: \$       |                  |                                                | Annual Expense Source:    |                                                                                                                                                                                                                                                                                                                                                                                                                                                                                                                                                                                                        |                 |                    |           |
| Unit Descriptions Unit #1                                                             |                     |                  |                                                |                           |                                                                                                                                                                                                                                                                                                                                                                                                                                                                                                                                                                                                        |                 |                    |           |
| Rooms: 2 Bedroor                                                                      | ms: <b>1</b>        | Full/Half Baths: | 1/0                                            | Fireplaces: 0             | Levels: 1                                                                                                                                                                                                                                                                                                                                                                                                                                                                                                                                                                                              | Floor: 2        | Rent: 0            | Lease: No |
| Rooms: Living Room, Kitch                                                             |                     | i any nam bacho  | -, -                                           |                           |                                                                                                                                                                                                                                                                                                                                                                                                                                                                                                                                                                                                        |                 |                    |           |
| Appliances: Range, Refrige                                                            | rator               |                  |                                                |                           |                                                                                                                                                                                                                                                                                                                                                                                                                                                                                                                                                                                                        |                 |                    |           |
| nterior Features: Cable TV                                                            |                     |                  |                                                |                           |                                                                                                                                                                                                                                                                                                                                                                                                                                                                                                                                                                                                        |                 |                    |           |
| leating: Hot Water Basebo                                                             | oard, Gas           |                  |                                                |                           |                                                                                                                                                                                                                                                                                                                                                                                                                                                                                                                                                                                                        |                 |                    |           |
| Cooling: None                                                                         |                     |                  |                                                |                           |                                                                                                                                                                                                                                                                                                                                                                                                                                                                                                                                                                                                        |                 |                    |           |
| Rent Includes: None                                                                   |                     |                  |                                                |                           |                                                                                                                                                                                                                                                                                                                                                                                                                                                                                                                                                                                                        |                 |                    |           |
| Jnit #2                                                                               |                     |                  |                                                |                           |                                                                                                                                                                                                                                                                                                                                                                                                                                                                                                                                                                                                        |                 |                    |           |
| tooms: 3 Bedroor                                                                      |                     | Full/Half Baths: | 1/0                                            | Fireplaces: 0             | Levels: 1                                                                                                                                                                                                                                                                                                                                                                                                                                                                                                                                                                                              | Floor: 2        | Rent: 0            | Lease: No |
| cooms: Living Room, Kitch                                                             |                     |                  |                                                |                           |                                                                                                                                                                                                                                                                                                                                                                                                                                                                                                                                                                                                        |                 |                    |           |
| ppliances: Range, Refrige                                                             |                     |                  |                                                |                           |                                                                                                                                                                                                                                                                                                                                                                                                                                                                                                                                                                                                        |                 |                    |           |
| nterior Features: Cable TV                                                            |                     |                  |                                                |                           |                                                                                                                                                                                                                                                                                                                                                                                                                                                                                                                                                                                                        |                 |                    |           |
| leating: Hot Water Basebo                                                             | bard, Gas           |                  |                                                |                           |                                                                                                                                                                                                                                                                                                                                                                                                                                                                                                                                                                                                        |                 |                    |           |
| ooling: <b>None</b><br>ent Includes: <b>None</b>                                      |                     |                  |                                                |                           |                                                                                                                                                                                                                                                                                                                                                                                                                                                                                                                                                                                                        |                 |                    |           |
|                                                                                       |                     |                  |                                                |                           |                                                                                                                                                                                                                                                                                                                                                                                                                                                                                                                                                                                                        |                 |                    |           |
| nit #3                                                                                |                     |                  |                                                | Finanda ana A             | 1                                                                                                                                                                                                                                                                                                                                                                                                                                                                                                                                                                                                      | <b>Flager 2</b> | Danta              |           |
| ooms: 4 Bedroor                                                                       |                     | Full/Half Baths: | 1/0                                            | Fireplaces: 0             | Levels: 1                                                                                                                                                                                                                                                                                                                                                                                                                                                                                                                                                                                              | Floor: 3        | Rent:              | Lease: No |
| ooms: Living Room, Kitch<br>ppliances: Range, Refrige                                 |                     |                  |                                                |                           |                                                                                                                                                                                                                                                                                                                                                                                                                                                                                                                                                                                                        |                 |                    |           |
| nterior Features: Cable TV                                                            |                     |                  |                                                |                           |                                                                                                                                                                                                                                                                                                                                                                                                                                                                                                                                                                                                        |                 |                    |           |
| leating: Hot Water Basebo                                                             |                     |                  |                                                |                           |                                                                                                                                                                                                                                                                                                                                                                                                                                                                                                                                                                                                        |                 |                    |           |
| Cooling: None                                                                         | ,                   |                  |                                                |                           |                                                                                                                                                                                                                                                                                                                                                                                                                                                                                                                                                                                                        |                 |                    |           |
| ent Includes: None                                                                    |                     |                  |                                                |                           |                                                                                                                                                                                                                                                                                                                                                                                                                                                                                                                                                                                                        |                 |                    |           |
| Init #4                                                                               |                     |                  |                                                |                           |                                                                                                                                                                                                                                                                                                                                                                                                                                                                                                                                                                                                        |                 |                    |           |
| tooms: 4 Bedroor                                                                      | ms: <b>2</b>        | Full/Half Baths: | 1/0                                            | Fireplaces: 0             | Levels: 1                                                                                                                                                                                                                                                                                                                                                                                                                                                                                                                                                                                              | Floor: 3        | Rent:              | Lease: No |
| ooms: Living Room, Kitch                                                              | nen                 |                  |                                                |                           |                                                                                                                                                                                                                                                                                                                                                                                                                                                                                                                                                                                                        |                 |                    |           |
| ppliances: Range, Refrige                                                             | rator               |                  |                                                |                           |                                                                                                                                                                                                                                                                                                                                                                                                                                                                                                                                                                                                        |                 |                    |           |
| nterior Features: Cable TV                                                            |                     |                  |                                                |                           |                                                                                                                                                                                                                                                                                                                                                                                                                                                                                                                                                                                                        |                 |                    |           |
| leating: Hot Water Basebo                                                             | oard, Gas           |                  |                                                |                           |                                                                                                                                                                                                                                                                                                                                                                                                                                                                                                                                                                                                        |                 |                    |           |
| Cooling: <b>None</b><br>Cent Includes: <b>None</b>                                    |                     |                  |                                                |                           |                                                                                                                                                                                                                                                                                                                                                                                                                                                                                                                                                                                                        |                 |                    |           |
|                                                                                       |                     |                  |                                                |                           |                                                                                                                                                                                                                                                                                                                                                                                                                                                                                                                                                                                                        |                 |                    |           |
| eatures                                                                               |                     |                  |                                                |                           |                                                                                                                                                                                                                                                                                                                                                                                                                                                                                                                                                                                                        |                 |                    |           |
| rea Amenities: Public Tran                                                            |                     |                  |                                                | mat                       |                                                                                                                                                                                                                                                                                                                                                                                                                                                                                                                                                                                                        |                 |                    |           |
| asement: Yes Full, Walk                                                               | Out, Interior Acc   | ess, Concrete I  | loor                                           |                           |                                                                                                                                                                                                                                                                                                                                                                                                                                                                                                                                                                                                        |                 |                    |           |
| Beach: No                                                                             |                     |                  |                                                |                           |                                                                                                                                                                                                                                                                                                                                                                                                                                                                                                                                                                                                        | ingent upon     | Seller's Lender Ap | proval.   |
| Construction: Frame<br>Electric: 110 Volts, 220 Volts, 200 Amps, Individually Metered |                     |                  |                                                | Exclusions:               | o                                                                                                                                                                                                                                                                                                                                                                                                                                                                                                                                                                                                      |                 |                    |           |
|                                                                                       |                     | -                | i cu                                           |                           | Lead Paint: Unkn<br>UFFI: Unknown                                                                                                                                                                                                                                                                                                                                                                                                                                                                                                                                                                      |                 | lable: No          |           |
| Energy Features: Insulated Windows, Varies per Unit<br>Exterior: Clapboard, Redwood   |                     |                  |                                                | Year Built: 1925          | •                                                                                                                                                                                                                                                                                                                                                                                                                                                                                                                                                                                                      |                 |                    |           |
| Exterior Features: Porch                                                              |                     |                  |                                                | Year Built Descript       |                                                                                                                                                                                                                                                                                                                                                                                                                                                                                                                                                                                                        |                 |                    |           |
| looring: Wood, Plywood, V                                                             | Vinyl, Varies Per l | Unit             |                                                |                           | Year Round: Yes                                                                                                                                                                                                                                                                                                                                                                                                                                                                                                                                                                                        |                 |                    |           |
| oundation Size: 9999                                                                  |                     |                  |                                                |                           |                                                                                                                                                                                                                                                                                                                                                                                                                                                                                                                                                                                                        | n               |                    |           |
| oundation Description: Field                                                          | dstone              |                  |                                                |                           | Tax Informatio<br>Pin #: M:0081 B                                                                                                                                                                                                                                                                                                                                                                                                                                                                                                                                                                      |                 | ۸                  |           |
| ot Water: Natural Gas, Ta                                                             |                     |                  |                                                |                           | Assessed: \$326,6                                                                                                                                                                                                                                                                                                                                                                                                                                                                                                                                                                                      |                 | ~                  |           |
| ot Description: Corner, Pav                                                           |                     |                  |                                                |                           | Tax: \$4105.36                                                                                                                                                                                                                                                                                                                                                                                                                                                                                                                                                                                         |                 | )                  |           |
| oad Type: Public, Paved,                                                              |                     | idewalk          |                                                |                           | Book: 95 Page: 2                                                                                                                                                                                                                                                                                                                                                                                                                                                                                                                                                                                       |                 |                    |           |
| oof Material: Asphalt/Fibe                                                            |                     | Course           |                                                |                           | Cert: 12470                                                                                                                                                                                                                                                                                                                                                                                                                                                                                                                                                                                            |                 |                    |           |
| ewer and Water: City/Town Water, City/Town Sewer                                      |                     |                  |                                                | Zoning Code: <b>RES</b>   |                                                                                                                                                                                                                                                                                                                                                                                                                                                                                                                                                                                                        |                 |                    |           |

The information in this listing was gathered from third party sources including the seller and public records. MLS Property Information Network and its subscribers disclaim any and all representations or warranties as to the accuracy of this information. Content ©2010 MLS Property Information Network, Inc.