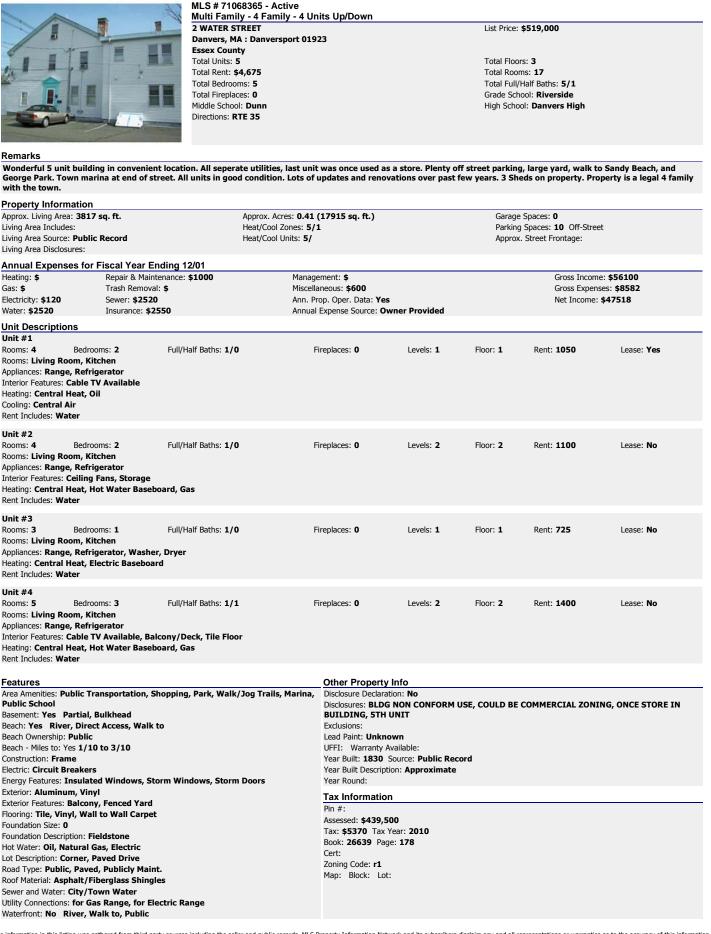

Wall to Wall Carpet, Varies Per Un         Foundation Description: Irregular         Hot Water: Natural Gas         Lot Description: Paved Drive         Road Type: Public         Roof Material: Slate, Rubber         Sewer and Water: City/Town Water, City/Town Sewer         Waterfront: No | it, Other (See Remarks)                                                                              |            | Adult Comr<br>Disclosures<br>Exclusions:<br>Lead Paint:<br>UFFI: <b>Unk</b> t<br>Year Built:<br>Year Built<br>Year Round<br><b>Tax Infor</b><br>Pin #:<br>Assessed: <b>\$</b><br>Tax: <b>\$518</b> | Declaration: Yes<br>Unknown<br>nown Warranty Av<br>1930 Source: Put<br>Description: Approv<br>1: Yes<br>mation<br>\$493,800<br>5 Tax Year: 2010<br>06 Page: 568<br>le: R4 | olic Record         |





## MLS # 71045541 - Active Multi Family - 4 Family 8 Blaine Ave Beverly, MA 01915-2504 Essex County Total Units: 4 Total Rent: \$4,600 Total Bedrooms: 8 Total Fireplaces: 0 Middle School:

## List Price: \$538,000

Total Floors: 2 Total Rooms: 20 Total Full/Half Baths: 4/0 Grade School: High School:

## Remarks

Fantastic investment. as close to 10 X rent as it gets . Certified Lead safe- X-large 4 unit building with room for expansion all units are 3 bedroom units per town and public records, units rented as 2 bedroom with 3 additional rooms each. previously used as 3 bedrooms each unit . Finish the walk up attic. Separate systems for each unit. all major work have been completed . 3 units leased 1 unit left vacant for possible owner occupant come and see for yourself. owner wants off