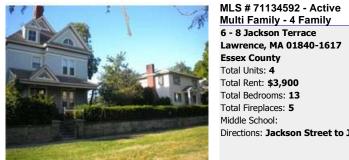

: Otl<br>Road Type: Public,<br>Roof Material: Aspl | e<br>Isulated Windows<br>Yorch, Fenced Yard<br>le, Vinyl<br>19.<br>ion: Fieldstone | valk<br>es     |                                                                                                      |             | Adult Comm<br>Disclosure D<br>Disclosures:<br>Exclusions: 1<br>Lead Paint:<br>UFFI: <b>Unkn</b><br>Year Built: <b>1</b><br>Year Built: <b>1</b><br>Year Round:<br><b>Tax Inform</b><br>Pin #:<br>Assessed: <b>\$</b> | unity: No<br>beclaration: No<br>*Compensatio<br>W/D in units 1<br>Unknown<br>own Warranty<br>1910 Source: P<br>escription: Actu<br>: Yes<br>nation<br>337,600<br>0.38 Tax Year: :<br>' Page: 123 | &2 do not sta<br>Available: No<br>ublic Record<br>al |                                           |                 |



Total Floors: 3 Total Rooms: 26 Grade School: High School: Directions: Jackson Street to Jackson Court or off Newbury Street

List Price: \$399,900

Total Full/Half Baths: 5/0

#### Remarks

Don't miss out on this wonderful opportunity to own these 4 units comprised of a large single family which was built in 1965 and has over 1700 sq ft of apartments, beautiful natural woodwork, high ceilings and loads of charm. This lovely estate is located privately on the terrace but within the heart of the city.

| Property Informatio                                                                                                                                                                                                                                        | n