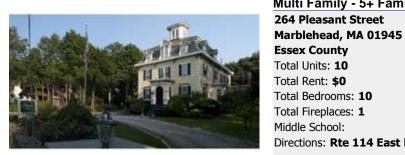

<br>Flooring: Wood, Tile, Vinyl<br>Foundation Description: Concrete Bld<br>Hot Water: Natural Gas, Tank<br>Lot Description: Paved Drive<br>Road Type: Public, Paved, Publicly<br>Roof Materiai: Asphalt/Fiberglass S<br>Sewer and Water: City/Town Water<br>Terms: Other (See Remarks)<br>Utility Connections: for Gas Range<br>Waterfront: Yes Ocean | creens<br>ock<br>Maint.<br>;hingles                                                                      | Concrete Floor                                                                 |                 |                   | Year Built Descrip<br>Year Round: <b>Yes</b><br>Tax Informatic<br>Pin #:<br>Assessed: <b>\$1,28</b> 0 | ation: No<br>Available:<br>Source: Public Record<br>otion: Approximate<br>on<br>6,200<br>Tax Year: 2009 |                  |



## MLS # 71011604 - Active Multi Family - 5+ Family - 5+ Units Up/Down

List Price: **\$1,599,000** 

Total Units: 10Total Floors: 3Total Rent: \$0Total Rooms: 20Total Bedrooms: 10Total Full/Half Baths: 10/0Total Fireplaces: 1Grade School:Middle School:High School:Directions: Rte 114 East becomes Pleasant Street

## Remarks

GREAT INVESTMENT OPPORTUNITY FOR ENTREPRENEUR! The "Marblehead Inn" is an Antique Victorian Estate (Built in 1872) close to ocean harbors, fine dining, wonderful local shops, Boston, Historic Salem and much more. The property features 10 spacious 2 room suites, all w/ kitchenettes, private bathrooms (most w/ Jacuzzi tubs) & ample parking. The grounds are professionally maintained. This property would easily carry itself as an owner occupation. Please call for a priva