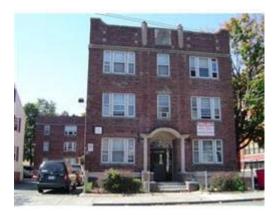

looring: Wood, Tile, Wall to Wall CarpetYear Round: YesFoundation Description: Other (See Remarks)Tax InformationHot Water: Natural GasTax: \$10711.7 Tax Year: 2010Book: 26926 Page: 223Cert:Road Type: Public, Publicly Maint.Cert:Roof Material: SlateSewer and Water; City/Town Water, City/Town SewerWaterfront: NoMap: Block: Lot: |                                                                                                           |                  |                                                                                                                 |                  |                                                                                             | Public Record<br>proximate |                  |           |

24-30 Franklin street Lynn, MA 01902

Middle School:



## MLS # 71129953 - Active Multi Family - 5+ Family - 5+ Units Up/Down

List Price: \$1,950,000

Essex County Total Units: 26 Total Rent: \$22,820 Total Bedrooms: 30 Total Fireplaces: 0 Directions: Westen Ave. to Franklin

Total Floors: 3 Total Rooms: 86 Total Full/Half Baths: 26/0 Grade School: High School:

## Remarks

Two adjacent parcels being sold together. First parcel is a two unit frame bldg. completely re habbed in 2008. Second parcel is a 24 unit brick apt. building containing 5-2 BR. apts and 19-1 Br. apts. Both properties are in very good condition and show well. 28 Franklin features a new rubber roof, Newer gas fired boilers and 10-12 off street parking. Rents have upside potential. Call for income/expenses and rent roll.

| Property Information                         |