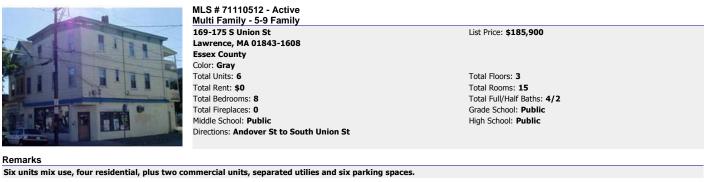

| Property Information                                                                  |                     |                  |                                                |                           |                                                                                                                                                                                                                                                                                                                                                                                                                                                                                                                                                                                                        |                 |                    |           |
|---------------------------------------------------------------------------------------|---------------------|------------------|------------------------------------------------|---------------------------|--------------------------------------------------------------------------------------------------------------------------------------------------------------------------------------------------------------------------------------------------------------------------------------------------------------------------------------------------------------------------------------------------------------------------------------------------------------------------------------------------------------------------------------------------------------------------------------------------------|-----------------|--------------------|-----------|
| Approx. Living Area: <b>1852 sq. ft.</b><br>Living Area Includes:                     |                     |                  | Approx. Acres: 0.12 (5<br>Heat/Cool Zones: 0/0 | i047 sq. ft.)             | 5                                                                                                                                                                                                                                                                                                                                                                                                                                                                                                                                                                                                      | •               | Street Permit      |           |
| Living Area Source: Public R                                                          | ecord               |                  | Heat/Cool Units: 6/0                           |                           | Garage Spaces: 0         Parking Spaces: 6 On Street Permit         Approx. Street Frontage:         Gross Income: \$         Gross Expenses: \$         Net Income: \$         Levels: 1       Floor: 2         Rent: 0       Lease: No         Levels: 1       Floor: 2         Rent: 0       Lease: No         Levels: 1       Floor: 3         Rent: 0       Lease: No         Levels: 1       Floor: 3         Rent: 0       Lease: No         Cother Property Info         Adult Community: No         Disclosure Declaration: Yes         Disclosure: Contingent upon Seller's Lender Approval. |                 |                    |           |
| Living Area Disclosures:                                                              |                     |                  |                                                |                           | , pp. c.,                                                                                                                                                                                                                                                                                                                                                                                                                                                                                                                                                                                              |                 | 30.                |           |
| Annual Expenses                                                                       |                     |                  |                                                |                           |                                                                                                                                                                                                                                                                                                                                                                                                                                                                                                                                                                                                        |                 |                    |           |
| Heating: \$                                                                           | Repair & Maintena   |                  |                                                | Management: \$            |                                                                                                                                                                                                                                                                                                                                                                                                                                                                                                                                                                                                        |                 |                    |           |
| Gas: \$                                                                               | Trash Removal: \$   |                  |                                                | Miscellaneous: \$         |                                                                                                                                                                                                                                                                                                                                                                                                                                                                                                                                                                                                        |                 | •                  |           |
| Electricity: \$                                                                       | Sewer: \$           |                  |                                                | Ann. Prop. Oper. Data: No |                                                                                                                                                                                                                                                                                                                                                                                                                                                                                                                                                                                                        |                 | Net Income: \$     |           |
| Water: \$                                                                             | Insurance: \$       |                  |                                                | Annual Expense Source:    |                                                                                                                                                                                                                                                                                                                                                                                                                                                                                                                                                                                                        |                 |                    |           |
| Unit Descriptions Unit #1                                                             |                     |                  |                                                |                           |                                                                                                                                                                                                                                                                                                                                                                                                                                                                                                                                                                                                        |                 |                    |           |
| Rooms: 2 Bedroor                                                                      | ms: <b>1</b>        | Full/Half Baths: | 1/0                                            | Fireplaces: 0             | Levels: 1                                                                                                                                                                                                                                                                                                                                                                                                                                                                                                                                                                                              | Floor: 2        | Rent: 0            | Lease: No |
| Rooms: Living Room, Kitch                                                             |                     | i any nam bacho  | -, -                                           |                           |                                                                                                                                                                                                                                                                                                                                                                                                                                                                                                                                                                                                        |                 |                    |           |
| Appliances: Range, Refrige                                                            | rator               |                  |                                                |                           |                                                                                                                                                                                                                                                                                                                                                                                                                                                                                                                                                                                                        |                 |                    |           |
| nterior Features: Cable TV                                                            |                     |                  |                                                |                           |                                                                                                                                                                                                                                                                                                                                                                                                                                                                                                                                                                                                        |                 |                    |           |
| leating: Hot Water Basebo                                                             | oard, Gas           |                  |                                                |                           |                                                                                                                                                                                                                                                                                                                                                                                                                                                                                                                                                                                                        |                 |                    |           |
| Cooling: None                                                                         |                     |                  |                                                |                           |                                                                                                                                                                                                                                                                                                                                                                                                                                                                                                                                                                                                        |                 |                    |           |
| Rent Includes: None                                                                   |                     |                  |                                                |                           |                                                                                                                                                                                                                                                                                                                                                                                                                                                                                                                                                                                                        |                 |                    |           |
| Jnit #2                                                                               |                     |                  |                                                |                           |                                                                                                                                                                                                                                                                                                                                                                                                                                                                                                                                                                                                        |                 |                    |           |
| tooms: 3 Bedroor                                                                      |                     | Full/Half Baths: | 1/0                                            | Fireplaces: 0             | Levels: 1                                                                                                                                                                                                                                                                                                                                                                                                                                                                                                                                                                                              | Floor: 2        | Rent: 0            | Lease: No |
| cooms: Living Room, Kitch                                                             |                     |                  |                                                |                           |                                                                                                                                                                                                                                                                                                                                                                                                                                                                                                                                                                                                        |                 |                    |           |
| ppliances: Range, Refrige                                                             |                     |                  |                                                |                           |                                                                                                                                                                                                                                                                                                                                                                                                                                                                                                                                                                                                        |                 |                    |           |
| nterior Features: Cable TV                                                            |                     |                  |                                                |                           |                                                                                                                                                                                                                                                                                                                                                                                                                                                                                                                                                                                                        |                 |                    |           |
| leating: Hot Water Basebo                                                             | bard, Gas           |                  |                                                |                           |                                                                                                                                                                                                                                                                                                                                                                                                                                                                                                                                                                                                        |                 |                    |           |
| ooling: <b>None</b><br>ent Includes: <b>None</b>                                      |                     |                  |                                                |                           |                                                                                                                                                                                                                                                                                                                                                                                                                                                                                                                                                                                                        |                 |                    |           |
|                                                                                       |                     |                  |                                                |                           |                                                                                                                                                                                                                                                                                                                                                                                                                                                                                                                                                                                                        |                 |                    |           |
| nit #3                                                                                |                     |                  |                                                | Finanda ana A             | 1                                                                                                                                                                                                                                                                                                                                                                                                                                                                                                                                                                                                      | <b>Flager 2</b> | Danta              |           |
| ooms: 4 Bedroor                                                                       |                     | Full/Half Baths: | 1/0                                            | Fireplaces: 0             | Levels: 1                                                                                                                                                                                                                                                                                                                                                                                                                                                                                                                                                                                              | Floor: 3        | Rent:              | Lease: No |
| ooms: Living Room, Kitch<br>ppliances: Range, Refrige                                 |                     |                  |                                                |                           |                                                                                                                                                                                                                                                                                                                                                                                                                                                                                                                                                                                                        |                 |                    |           |
| nterior Features: Cable TV                                                            |                     |                  |                                                |                           |                                                                                                                                                                                                                                                                                                                                                                                                                                                                                                                                                                                                        |                 |                    |           |
| leating: Hot Water Basebo                                                             |                     |                  |                                                |                           |                                                                                                                                                                                                                                                                                                                                                                                                                                                                                                                                                                                                        |                 |                    |           |
| Cooling: None                                                                         | ,                   |                  |                                                |                           |                                                                                                                                                                                                                                                                                                                                                                                                                                                                                                                                                                                                        |                 |                    |           |
| ent Includes: None                                                                    |                     |                  |                                                |                           |                                                                                                                                                                                                                                                                                                                                                                                                                                                                                                                                                                                                        |                 |                    |           |
| Init #4                                                                               |                     |                  |                                                |                           |                                                                                                                                                                                                                                                                                                                                                                                                                                                                                                                                                                                                        |                 |                    |           |
| tooms: 4 Bedroor                                                                      | ms: <b>2</b>        | Full/Half Baths: | 1/0                                            | Fireplaces: 0             | Levels: 1                                                                                                                                                                                                                                                                                                                                                                                                                                                                                                                                                                                              | Floor: 3        | Rent:              | Lease: No |
| ooms: Living Room, Kitch                                                              | nen                 |                  |                                                |                           |                                                                                                                                                                                                                                                                                                                                                                                                                                                                                                                                                                                                        |                 |                    |           |
| ppliances: Range, Refrige                                                             | rator               |                  |                                                |                           |                                                                                                                                                                                                                                                                                                                                                                                                                                                                                                                                                                                                        |                 |                    |           |
| nterior Features: Cable TV                                                            |                     |                  |                                                |                           |                                                                                                                                                                                                                                                                                                                                                                                                                                                                                                                                                                                                        |                 |                    |           |
| leating: Hot Water Basebo                                                             | oard, Gas           |                  |                                                |                           |                                                                                                                                                                                                                                                                                                                                                                                                                                                                                                                                                                                                        |                 |                    |           |
| Cooling: <b>None</b><br>Cent Includes: <b>None</b>                                    |                     |                  |                                                |                           |                                                                                                                                                                                                                                                                                                                                                                                                                                                                                                                                                                                                        |                 |                    |           |
|                                                                                       |                     |                  |                                                |                           |                                                                                                                                                                                                                                                                                                                                                                                                                                                                                                                                                                                                        |                 |                    |           |
| eatures                                                                               |                     |                  |                                                |                           |                                                                                                                                                                                                                                                                                                                                                                                                                                                                                                                                                                                                        |                 |                    |           |
| rea Amenities: Public Tran                                                            |                     |                  |                                                | mat                       |                                                                                                                                                                                                                                                                                                                                                                                                                                                                                                                                                                                                        |                 |                    |           |
| asement: Yes Full, Walk                                                               | Out, Interior Acc   | ess, Concrete I  | loor                                           |                           |                                                                                                                                                                                                                                                                                                                                                                                                                                                                                                                                                                                                        |                 |                    |           |
| Beach: No                                                                             |                     |                  |                                                |                           |                                                                                                                                                                                                                                                                                                                                                                                                                                                                                                                                                                                                        | ingent upon     | Seller's Lender Ap | proval.   |
| Construction: Frame<br>Electric: 110 Volts, 220 Volts, 200 Amps, Individually Metered |                     |                  |                                                | Exclusions:               | o                                                                                                                                                                                                                                                                                                                                                                                                                                                                                                                                                                                                      |                 |                    |           |
|                                                                                       |                     | -                | i cu                                           |                           | Lead Paint: Unkn<br>UFFI: Unknown                                                                                                                                                                                                                                                                                                                                                                                                                                                                                                                                                                      |                 | lable: No          |           |
| Energy Features: Insulated Windows, Varies per Unit<br>Exterior: Clapboard, Redwood   |                     |                  |                                                | Year Built: 1925          | •                                                                                                                                                                                                                                                                                                                                                                                                                                                                                                                                                                                                      |                 |                    |           |
| Exterior Features: Porch                                                              |                     |                  |                                                | Year Built Descript       |                                                                                                                                                                                                                                                                                                                                                                                                                                                                                                                                                                                                        |                 |                    |           |
| looring: Wood, Plywood, V                                                             | Vinyl, Varies Per l | Unit             |                                                |                           | Year Round: Yes                                                                                                                                                                                                                                                                                                                                                                                                                                                                                                                                                                                        |                 |                    |           |
| oundation Size: 9999                                                                  |                     |                  |                                                |                           |                                                                                                                                                                                                                                                                                                                                                                                                                                                                                                                                                                                                        | n               |                    |           |
| oundation Description: Field                                                          | dstone              |                  |                                                |                           | Tax Informatio<br>Pin #: M:0081 B                                                                                                                                                                                                                                                                                                                                                                                                                                                                                                                                                                      |                 | ۸                  |           |
| ot Water: Natural Gas, Ta                                                             |                     |                  |                                                |                           | Assessed: \$326,6                                                                                                                                                                                                                                                                                                                                                                                                                                                                                                                                                                                      |                 | ~                  |           |
| ot Description: Corner, Pav                                                           |                     |                  |                                                |                           | Tax: \$4105.36                                                                                                                                                                                                                                                                                                                                                                                                                                                                                                                                                                                         |                 | )                  |           |
| oad Type: Public, Paved,                                                              |                     | idewalk          |                                                |                           | Book: 95 Page: 2                                                                                                                                                                                                                                                                                                                                                                                                                                                                                                                                                                                       |                 |                    |           |
| oof Material: Asphalt/Fibe                                                            |                     | Course           |                                                |                           | Cert: 12470                                                                                                                                                                                                                                                                                                                                                                                                                                                                                                                                                                                            |                 |                    |           |
| ewer and Water: City/Town Water, City/Town Sewer                                      |                     |                  |                                                | Zoning Code: <b>RES</b>   |                                                                                                                                                                                                                                                                                                                                                                                                                                                                                                                                                                                                        |                 |                    |           |