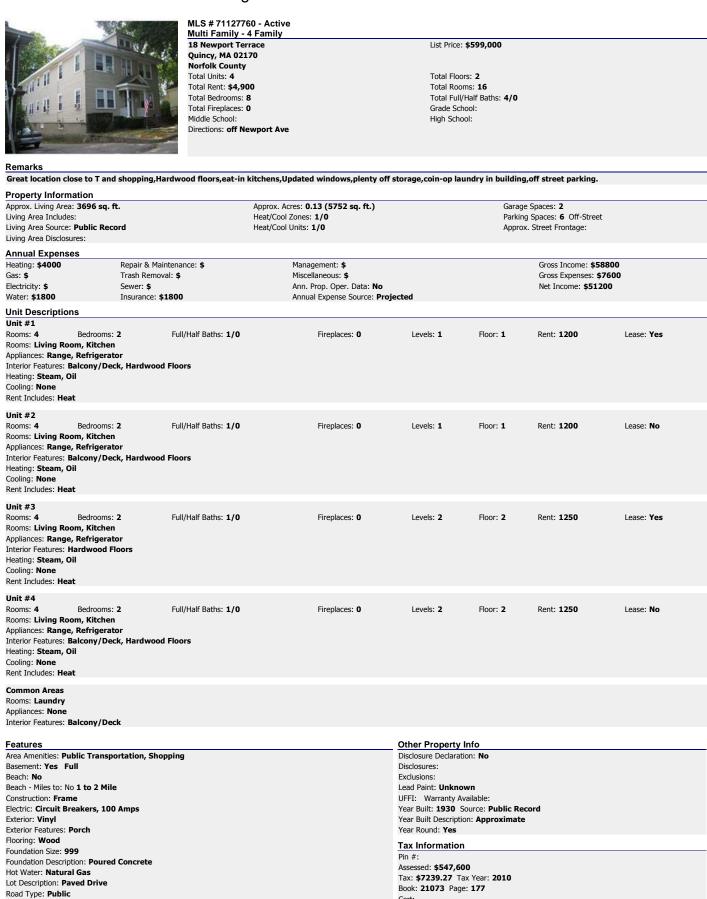

MLS # 70705787 - Active Multi Family - 4 Family List Price: \$299,000 11 Broad Street Medway, MA 02053-1101 Norfolk County Color: Light Blue Total Units: 4 Total Floors: 2 Total Rent: \$2,840 Total Rooms: 13 Total Bedrooms: 5 Total Full/Half Baths: 4/0 Total Fireplaces: 0 Grade School: Burke/McGov/Mem High School: Medway High Middle School: Medway Middle Directions: Rte 109 (Main St) to Holliston St to Village St to 11 Broad St

#### Remarks

FOUR UNIT - Fully Leased including One Car Garage- 13 Rooms, 5 Bedrooms, 4 Full Baths. Separate Utilities: Electric, Heat, Hot Water Tanks. Public Water and Sewer. Off-Street Parking. Neighborhood Setting with Easy Access to Downtown Shopping. Condo Conversion Candidate.