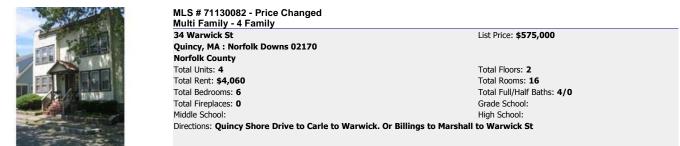

| Lease: No |  |  |

#### Features **Other Property Info** Basement: Yes Adult Community: No Beach: No Disclosure Declaration: Yes Disclosures: Owner is also listing broker Construction: Frame Electric: Circuit Breakers Exclusions: Exterior: Vinyl Lead Paint: Unknown Foundation Size: 0 UFFI: Unknown Warranty Available: No Foundation Description: Granite Year Built: 1850 Source: Public Record Hot Water: Natural Gas Year Built Description: Approximate Lot Description: Paved Drive Year Round: Road Type: Public Tax Information Roof Material: Asphalt/Fiberglass Shingles Pin #: 001009 B:000000 L:000032 Sewer and Water: City/Town Water, City/Town Sewer Assessed: \$511,400 Waterfront: No Tax: \$4945 Tax Year: 2010 Book: 6494 Page: 216 Cert: Zoning Code: B Map: Block: Lot:



#### Remarks

Nice four unit building in quiet residential area with great rental history. Two 4 room 1 bedrooms and Two 4 room 2 bedrooms. Many recent renovations. Heating system 3 years old. One block to beach. Please call listing agent only. **Property Information** Approx. Living Area: 2836 sq. ft. Approx. Acres: 0.11 (5000 sq. ft.) Garage Spaces: 0 Parking Spaces: 2 Off-Street Living Area Includes: Heat/Cool Zones: 1/ Living Area Source: Public Record Heat/Cool Units: 1/ Approx. Street Frontage: Living Area Disclosures: Annual Expenses Heating: \$ Repair & Maintenance: \$ Gross Income: \$48720 Management: \$ Trash Removal: \$ Miscellaneous: \$ Gas: \$ Gross Expenses: \$ Electricity: \$ Sewer: \$ Ann. Prop. Oper. Data: No Net Income: \$48720 Insurance: \$ Annual Expense Source: -Wate